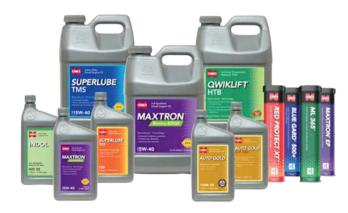

# THE NEXT Generation of

LUBRICANTS

PREMIUM

### **HYDRAULIC FLUID**

Cenex® tractor hydraulic fluids are designed for the high demands of high-value machinery, powering your transmission hydraulics and enabling precise operations.

### GREASE

Ensure your machinery operates flawlessly, even under the most challenging conditionswith Cenex® premium equipment grease.

### **ENGINE OIL**

No matter what conditions you face, from long hours of operation under heavy loads to dusty, dirty and cold weather conditions, Cenex has the heavy-duty engine oil to meet your needs.